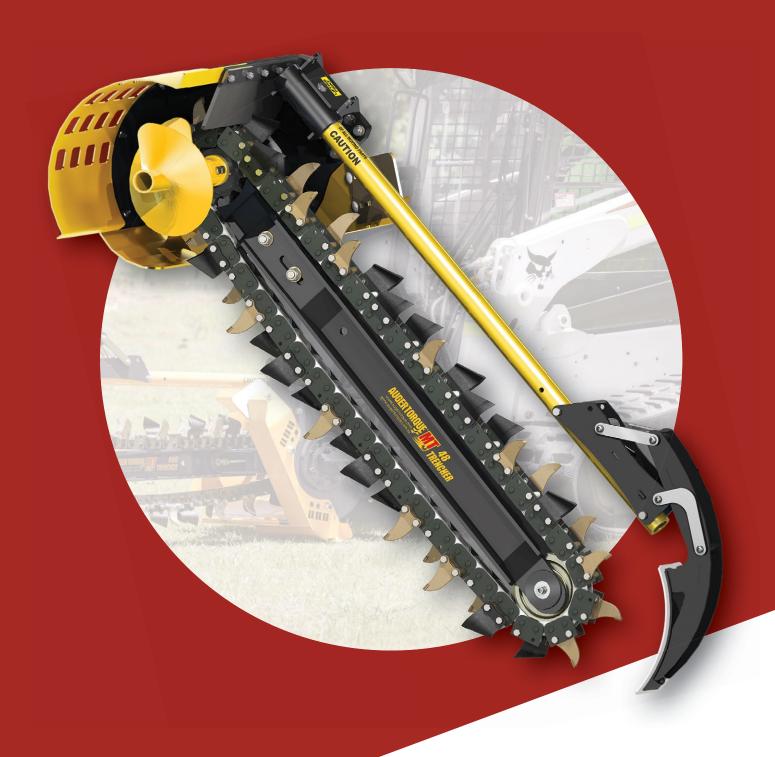

| TRENCHER PACKAGE MT36 / 6"             | COMBI CHAIN                      |
|----------------------------------------|----------------------------------|
| MT 36                                  | \$5,658.63                       |
| FRAME                                  | \$621.15                         |
| 6" COMBI CHAIN                         | \$1,063.43                       |
|                                        | TOTAL PACKAGE PRICE: \$7,343.21* |
| TRENCHER PACKAGE MT48 / 6" COMBI CHAIN |                                  |
| MT 48                                  | \$5,691.15                       |
| FRAME                                  | \$621.15                         |
| 6" COMBI CHAIN                         | \$1,346.36                       |
|                                        | TOTAL PACKAGE PRICE: \$7,658.67* |
| TRENCHER PACKAGE MT48 / 8"             | COMBI CHAIN                      |
| MT 48                                  | \$5,691.15                       |
| FRAME                                  | \$621.15                         |
| 8" COMBI CHAIN                         | \$1,417.91                       |
|                                        | TOTAL PACKAGE PRICE: \$7.730.21* |